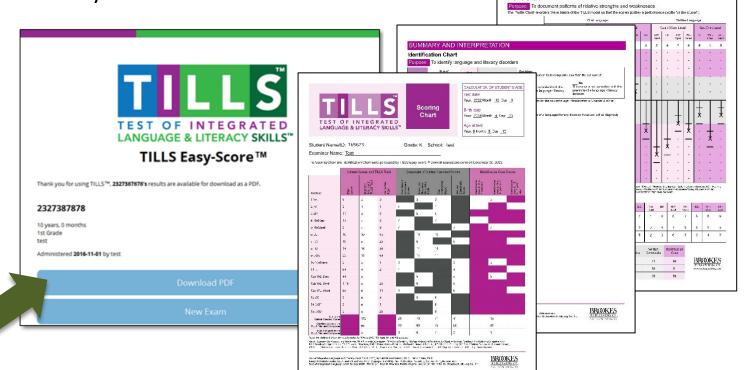

6

Select the "Download PDF" button. A PDF report of the completed Scoring Chart, Identification Chart, Profile Chart, and Confidence Interval chart will be available to download, save, and/or print. To enter scores for a new student, select the "New Exam" button. *Note*: Do not use the back button of your browser to enter new scores.