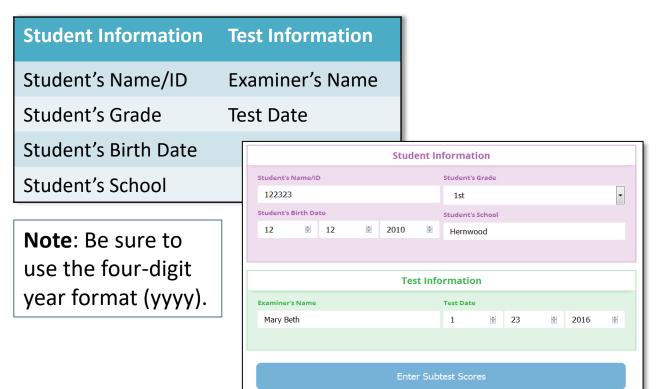

Next, enter the student information and test information. Then select Enter Subtest Scores.

Enter the raw scores for each subtests. Subtests that are not appropriate for your student's age range will appear in gray.